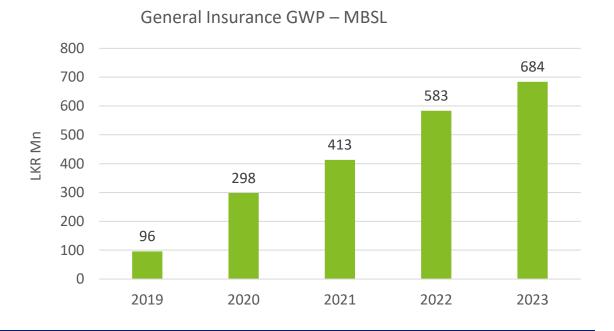

# Key Financial highlights MBSL General Insurance

MBSL Insurance has achieved a fivefold increase in market share within Sri Lanka's general insurance sector—rising from 0.1% in 2019 to 0.5% in 2023.

#### KEY FINANCIAL HIGHLIGHTS - MBSL GENERAL INSURANCE

Asset Value(2023)

**LKR 1.7 Bn** 

Profit/ (Loss) (2023) **LKR (111) Mn** 

Shareholders' Equity (2023)

LKR 656.6 Mn