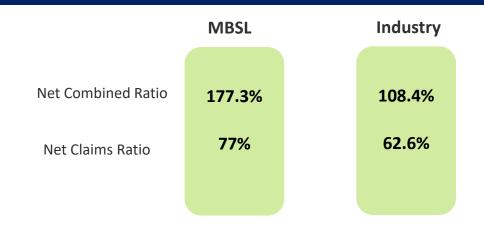

) of Life & General Insurance Businesses generating a pre-tax profit of LKR 10

#### 2012

MBSLI crossed the LKR 1 Bn GWP and recorded a profit of LKR 8.2 Mn

#### 2018

MBSLI received an LKR 1.2 Bn capital injection, with LKR 700 Mn from a new consortium and LKR 500 Mn from MBSL, reducing MBSL's stake to 53.81%.

#### 2022

MBSLI recorded a profit of LKR 33.7 Mn



# Key Financial highlights MBSL General Insurance

MBSL Insurance has achieved a fivefold increase in market share within Sri Lanka's general insurance sector—rising from 0.1% in 2019 to 0.5% in 2023.





#### KEY FINANCIAL HIGHLIGHTS - MBSL GENERAL INSURANCE





Asset Value(2023)

**LKR 1.7 Bn** 



Profit/ (Loss) (2023) **LKR (111) Mn** 



Shareholders' Equity (2023)

LKR 656.6 Mn

#### FINANCIAL PERFORMANCE Vs. INDUSTRY



# Key highlights MBSL Life Insurance

MBSL Insurance discontinued the issuance of new life insurance policies effective June 1, 2020. The segregation of life and non-life insurance businesses, along with the implementation of IFRS 17, remains pending





Life Insurance Policies in force (2023)

2,918



Life Fund Size (2023)

**LKR 393 Mn** 



Asset Value (2023)

**LKR 792 Mn** 



Profit/ (Loss) after tax (2023)

**LKR 103 Mn** 



Shareholders' Equity (2023)

**LKR 293 Mn** 

• MBSLI life insurance operates on a much smaller scale with limited competitiveness in the life insurance market.

# Board of Director's and key Personnel at MBSLI

#### **BOARD OF DIRECTORS**



Charitha Vithana
Chairman
Current/ Recent positions: CFO MBSL &
Finance PLC,& CFO Fintrex Finance
Limited



Lalith