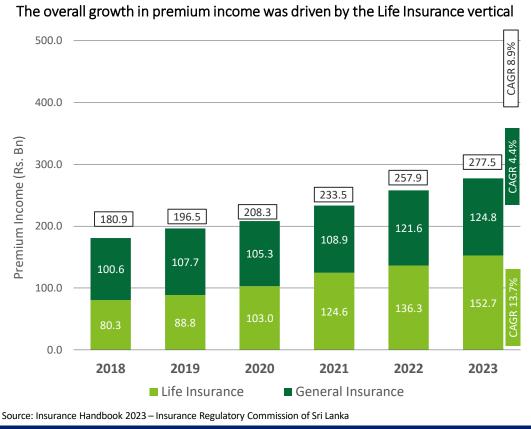

# Background on the Sri Lankan Insurance Industry

Despite challenges, the industry has endured majority of the external economic shocks