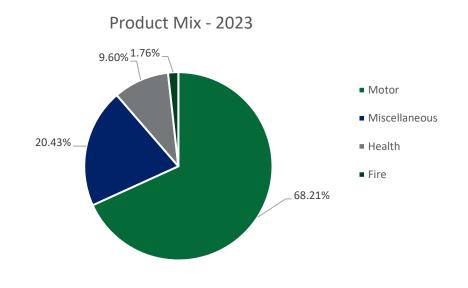

#### KEY FINANCIAL HIGHLIGHTS - MBSL GENERAL INSURANCE

Asset Value(2023)

**LKR 1.7 Bn** 

Profit/ (Loss) (2023) **LKR (111) Mn** 

Shareholders' Equity (2023)

LKR 656.6 Mn