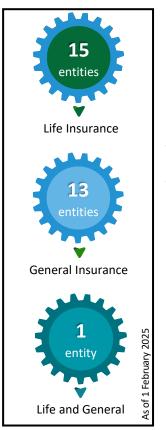

# Background on the Sri Lankan Insurance Industry

Despite challenges, the industry has endured majority of the external economic shocks