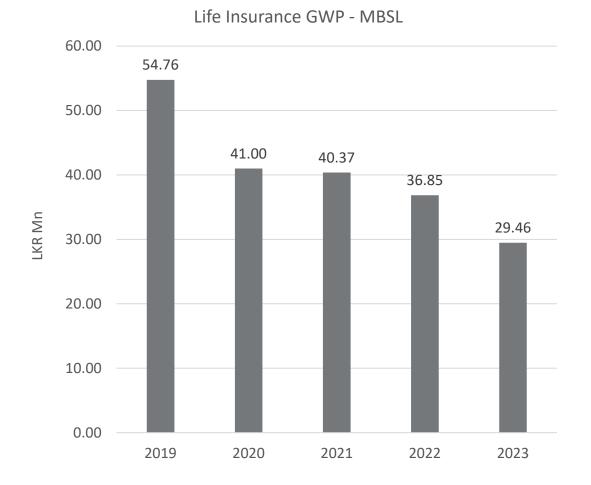

# Key highlights MBSL Life Insurance

MBSL Insurance discontinued the issuance of new life insurance policies effective June 1, 2020. The segregation of life and non-life insurance businesses, along with the implementation of IFRS 17, remains pending

Shareholders' Equity (2023)

**LKR 293 Mn** 

• MBSLI life insurance operates on a much smaller scale with limited competitiveness in the life insurance market.