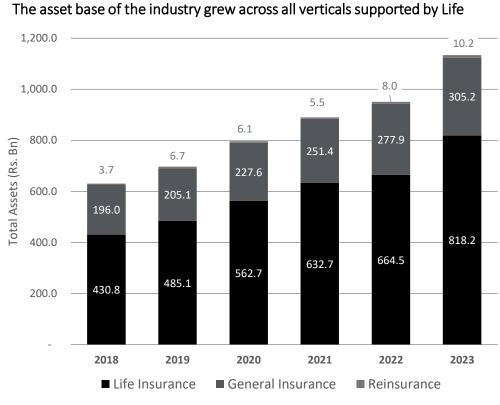

# Background on the Sri Lankan Insurance Industry

Despite challenges, the industry has endured majority of the external economic shocks